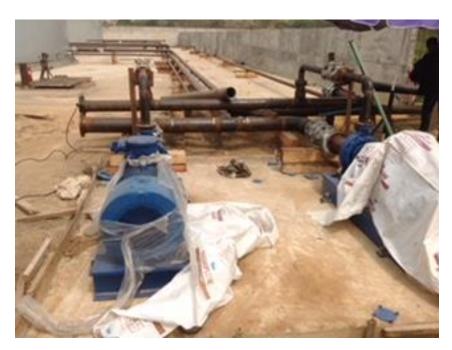

#### INTER-TANK AND PROCESS PIPING WORKS - ENERGIA 2X 10,000 BBLS TANK FARM PROJECT

ENERGIA 30,000 BBL TANK PRODUCT PIPING DURING CONSTRUCTION BY BRACON

AUTOMATIC TANK GAUGING SYSTEM MONITOR IN ENERGIA CONTROL ROOM INSTALLED BY BRACON