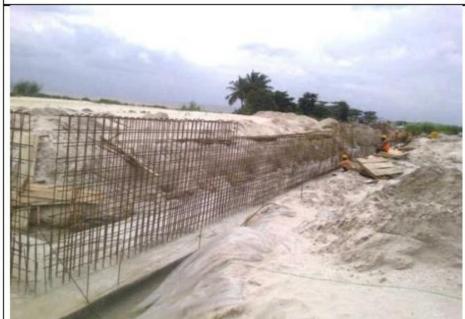

BRACON-TURRET BYGGING JACK IN ACTION

IFAKO MINI STADIUM COMPLEX CONSTRUCTED BY BRACON

ORIWU ROAD SAND FILLING WORKS BY BRACON

PIPP RETAINING WALL AT LEKKI WHILE UNDER CONSTRUCTION BY BRACON

CONSTRUCTION OF FOUNDATION AT LAGHOMS PROJECT, LEKKI

CONSTRUCTION OF ORIWU ROAD BY BRACON

CONSTRUCTION OF 4NOS THREE STOREY BUILDING AT LAGHOMS PROJECT, LEKKI

PIPP RETAINING WALL WORKS IN LEKKI