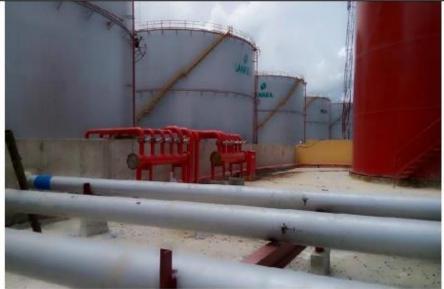

#### INTER-TANK AND PROCESS PIPING WORKS - ENERGIA 2X 10,000 BBLS TANK FARM PROJECT

ENERGIA 30,000 BBL TANK PRODUCT PIPING DURING CONSTRUCTION BY BRACON

AUTOMATIC TANK GAUGING SYSTEM MONITOR IN ENERGIA CONTROL ROOM INSTALLED BY BRACON