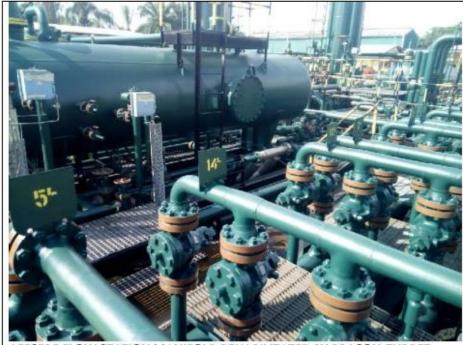

BRACON-TURRET 30TONS ROUGH TERRAIN GROVE CRANE

SYNOD PETROLEUM LOADING GANTRY CONSTRUCTED BY BRACON-TURRET

BRACON-TURRET STAFF FABRICATING SYNOD PET. PRODUCT PUMP HOUSE

BRACON-TURRET STAFF CARRYING OUT INSITU-METALLOGRAPHY AT WRPC