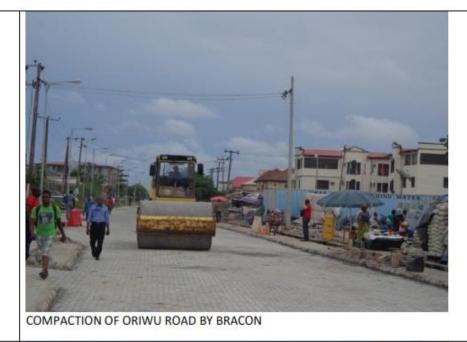

BRACON-TURRET BYGGING JACK IN ACTION

IFAKO MINI STADIUM COMPLEX CONSTRUCTED BY BRACON

ORIWU ROAD SAND FILLING WORKS BY BRACON

PIPP RETAINING WALL AT LEKKI WHILE UNDER CONSTRUCTION BY BRACON

CONSTRUCTION OF FOUNDATION AT LAGHOMS PROJECT, LEKKI

CONSTRUCTION OF ORIWU ROAD BY BRACON

CONSTRUCTION OF 4NOS THREE STOREY BUILDING AT LAGHOMS PROJECT, LEKKI

PIPP RETAINING WALL WORKS IN LEKKI