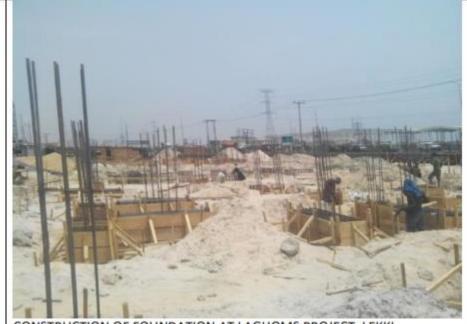

BRACON-TURRET BYGGING JACK IN ACTION

IFAKO MINI STADIUM COMPLEX CONSTRUCTED BY BRACON

ORIWU ROAD SAND FILLING WORKS BY BRACON

PIPP RETAINING WALL AT LEKKI WHILE UNDER CONSTRUCTION BY BRACON

CONSTRUCTION OF FOUNDATION AT LAGHOMS PROJECT, LEKKI