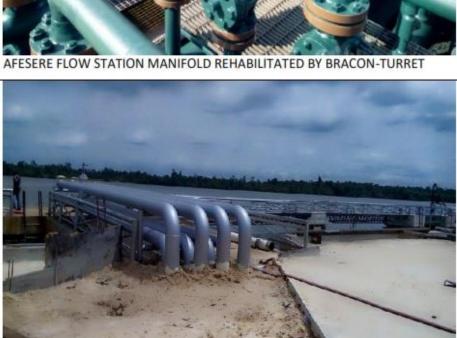

BRACON-TURRET STAFF REPLACING THE CETER DECK OF PHRC CRUDE TANK

LANAKA PRODUCT TANK & PIPING CONSTRUCTED BY BRACON-TURRET

PINNACLE CARGO PIPELINES CONSTRUCTED BY BRACON-TURRET

LP SEPARATOR IN AFESERE FLOW STATION REHABILITATED BY BRACON-TURRET