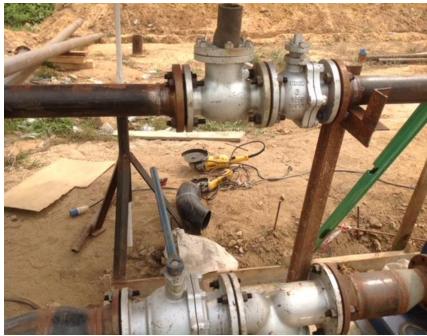

#### INSPECTION OF PUMPS & PIPELINE WORKS – ENERGIA 2 X 10,000BBLS TANK FARM PROJECT