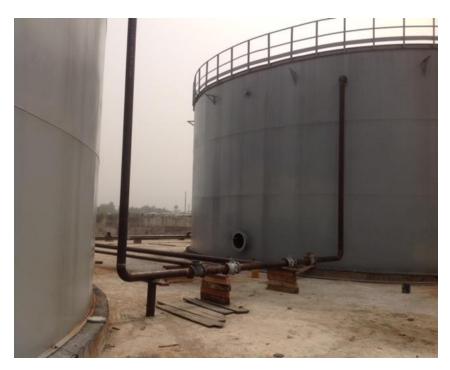

#### INTER-TANK AND PROCESS PIPING WORKS - ENERGIA 2X 10,000 BBLS TANK FARM PROJECT

ENERGIA 30,000 BBL TANK PRODUCT PIPING DURING CONSTRUCTION BY BRACON

AUTOMATIC TANK GAUGING SYSTEM MONITOR IN ENERGIA CONTROL ROOM INSTALLED BY BRACON