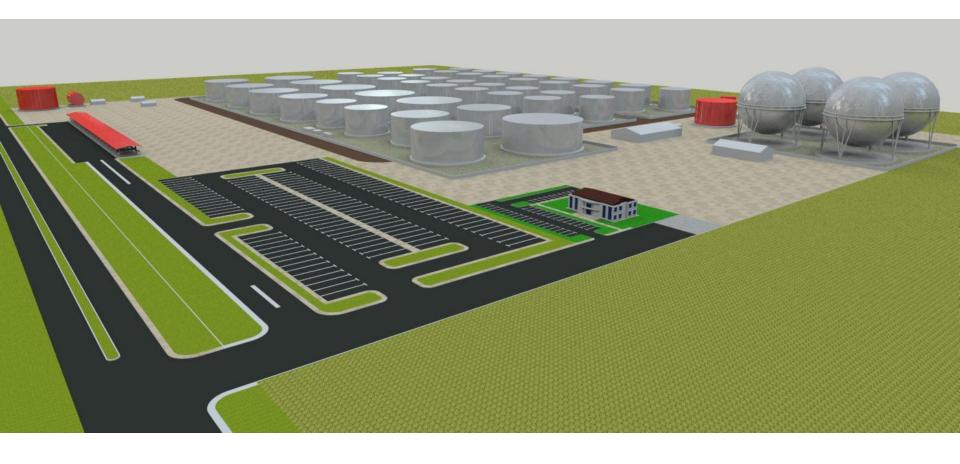

T



LP SEPARATOR IN AFESERE FLOW STATION REHABILITATED BY BRACON-TURRET



BRACON-TURRET BYGGING JACK IN ACTION



IFAKO MINI STADIUM COMPLEX CONSTRUCTED BY BRACON



ORIWU ROAD SAND FILLING WORKS BY BRACON



PIPP RETAINING WALL AT LEKKI WHILE UNDER CONSTRUCTION BY BRACON



CONSTRUCTION OF FOUNDATION AT LAGHOMS PROJECT, LEKKI



BRACON-TURRET 30TONS ROUGH TERRAIN GROVE CRANE



SYNOD PETROLEUM LOADING GANTRY CONSTRUCTED BY BRACON-TURRET



BRACON-TURRET STAFF FABRICATING SYNOD PET. PRODUCT PUMP HOUSE



BRACON-TURRET STAFF CARRYING OUT INSITU-METALLOGRAPHY AT WRPC



CONSTRUCTION OF ORIWU ROAD BY BRACON





CONSTRUCTION OF 4NOS THREE STOREY BUILDING AT LAGHOMS PROJECT, LEKKI



PIPP RETAINING WALL WORKS IN LEKKI













# 3D MODEL OF DELMAR PET TERMINAL DESIGNED BY BRACON-TURRET

























## **SOME PROJECTS EXECUTED IN THE PAST 30 YEARS**

DRO JECT DESCRIPTION

LOCATION

CLIENT

PRO JECT OWNER

| S/N | CLIENT             | PROJECT OWNER      | PROJECT DESCRIPTION                           | YEAR      | LOCATION        |
|-----|--------------------|--------------------|-----------------------------------------------|-----------|-----------------|
| 1   | IPCO NIG LTD       | PPMC (BONNY EXPORT | FABRICATION AND ERECTION OF VARIOUS           | 1997-98   | PORT HARCOURT   |
|     |                    | TERMINAL PROJECT)  | CUSTOMIZED PLATFORMS AND WALKWAYS             |           | REFINERY ELEME  |
| 2   | IPCO NIG LTD       | PPMC(BONNY EXPORT  | CONSTRUCTION OF NEW DRAINAGE SYSTEM FOR       | 1997      | PORT HARCOURT   |
|     |                    |