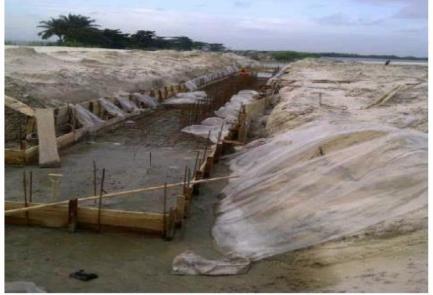

BRACON-TURRET BYGGING JACK IN ACTION

IFAKO MINI STADIUM COMPLEX CONSTRUCTED BY BRACON

ORIWU ROAD SAND FILLING WORKS BY BRACON

PIPP RETAINING WALL AT LEKKI WHILE UNDER CONSTRUCTION BY BRACON

CONSTRUCTION OF FOUNDATION AT LAGHOMS PROJECT, LEKKI