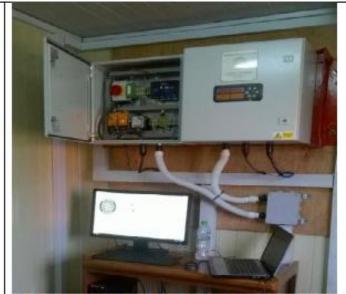

#### INTER-TANK AND PROCESS PIPING WORKS - ENERGIA 2X 10,000 BBLS TANK FARM PROJECT

ENERGIA 30,000 BBL TANK PRODUCT PIPING DURING CONSTRUCTION BY BRACON

AUTOMATIC TANK GAUGING SYSTEM MONITOR IN ENERGIA CONTROL ROOM INSTALLED BY BRACON