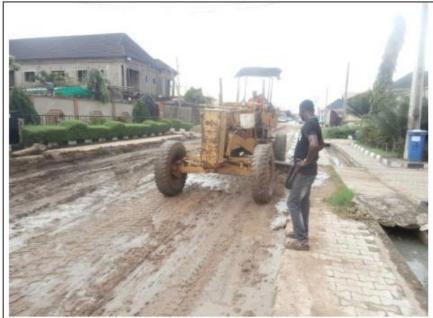

BRACON-TURRET BYGGING JACK IN ACTION

IFAKO MINI STADIUM COMPLEX CONSTRUCTED BY BRACON

ORIWU ROAD SAND FILLING WORKS BY BRACON

PIPP RETAINING WALL AT LEKKI WHILE UNDER CONSTRUCTION BY BRACON

CONSTRUCTION OF FOUNDATION AT LAGHOMS PROJECT, LEKKI

CONSTRUCTION OF ORIWU ROAD BY BRACON

CONSTRUCTION OF 4NOS THREE STOREY BUILDING AT LAGHOMS PROJECT, LEKKI

PIPP RETAINING WALL WORKS IN LEKKI