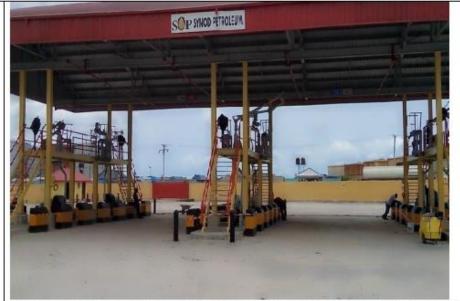

BRACON-TURRET 30TONS ROUGH TERRAIN GROVE CRANE

SYNOD PETROLEUM LOADING GANTRY CONSTRUCTED BY BRACON-TURRET

BRACON-TURRET STAFF FABRICATING SYNOD PET. PRODUCT PUMP HOUSE

BRACON-TURRET STAFF CARRYING OUT INSITU-METALLOGRAPHY AT WRPC