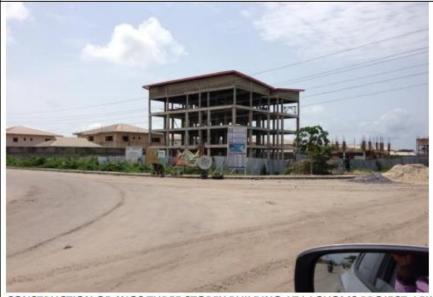

BRACON-TURRET BYGGING JACK IN ACTION

IFAKO MINI STADIUM COMPLEX CONSTRUCTED BY BRACON

ORIWU ROAD SAND FILLING WORKS BY BRACON

PIPP RETAINING WALL AT LEKKI WHILE UNDER CONSTRUCTION BY BRACON

CONSTRUCTION OF FOUNDATION AT LAGHOMS PROJECT, LEKKI