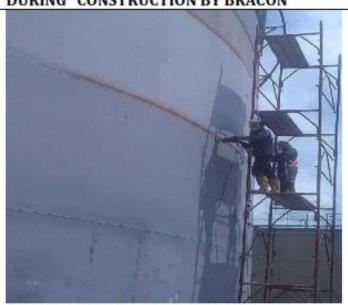

BRACON STAFF PAINTING ENERGIA 30,000 BBL CRUDE STORAGE TANK

ATECO PVRV INSTALLED BY BRACON ON ENERGIA 30,000 BBL CRUDE STORAGE TANK

BRACON-TURRET CARRYING OUT NDT AT SPDC EPF PROJECT AT GBARAN UBII

PINNACLE PRODUCT PUMP HOUSE FABRICATED BY BRACON-TURRET